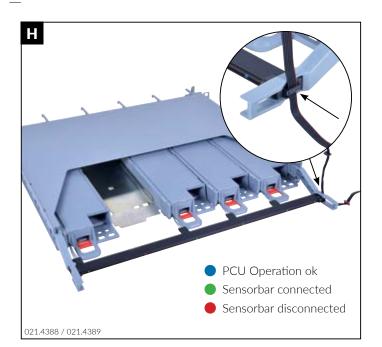

021.4392 / 021.4378





«Click»

021.4379 / 021.4380

D







## NOTICE:

This device complies with Part 15 of the FCC Rules. Operation is subject to the following two conditions:

- this device may not cause harmful interference, and
- this device must accept any interference received, including interference that may cause undesired operation.

Changes or modifications made to this equipment not expressly approved by Reichle & De-Massari AG may void the FCC authorization to operate this equipment.

## Headquarters

Switzerland Reichle & De-Massari AG Binzstrasse 32 CHE-8620 Wetzikon Telephone HQ +41 44 933 81 11 +41 44 930 49 41 Telefax HQ E-Mail hq@rdm.com

829231/D/12.2019



www.rdm.com