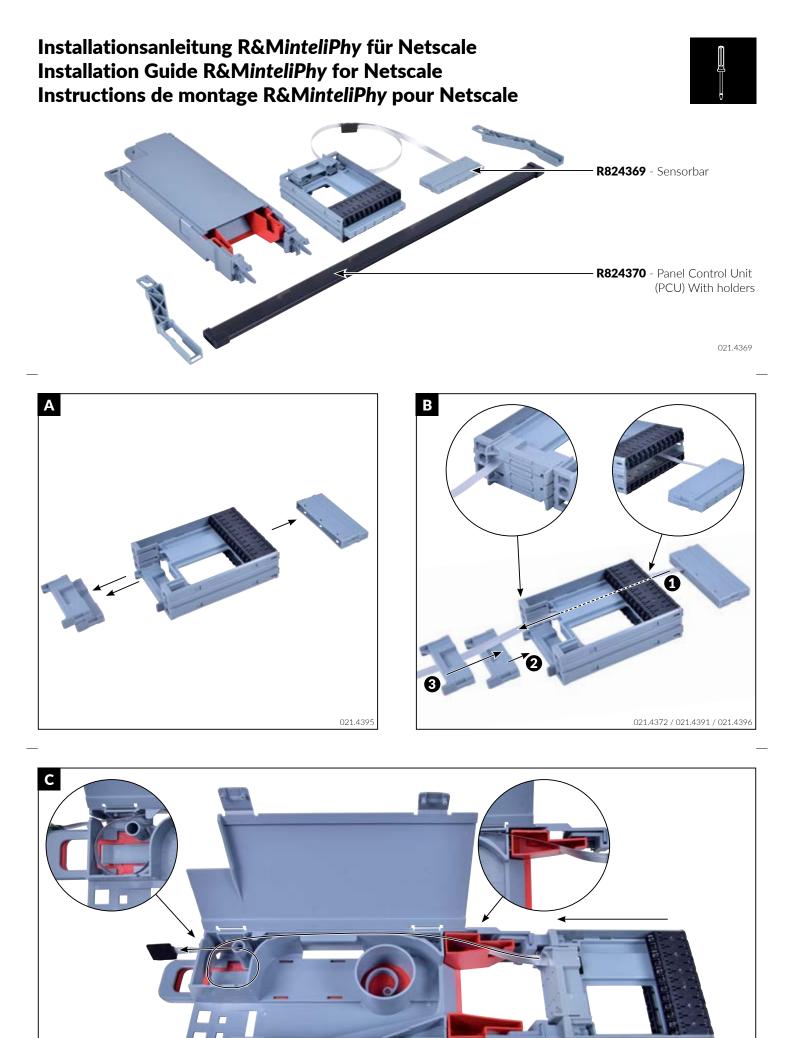

021.4392 / 021.4378





«Click»

021.4379 / 021.4380

D







## NOTICE:

This device complies with Part 15 of the FCC Rules. Operation is subject to the following two conditions:

- this device may not cause harmful interference, and
- this device must accept any interference received, including interference that may cause undesired operation.

Changes or modifications made to this equipment not expressly approved by Reichle & De-Massari AG may void the FCC authorization to operate this equipment.

## Headquarters

Switzerland Reichle & De-Massari AG Binzstrasse 32 CHE-8620 Wetzikon Telephone HQ +41 44 933 81 11 +41 44 930 49 41 Telefax HQ E-Mail hq@rdm.com

829231/D/12.2019



www.rdm.com