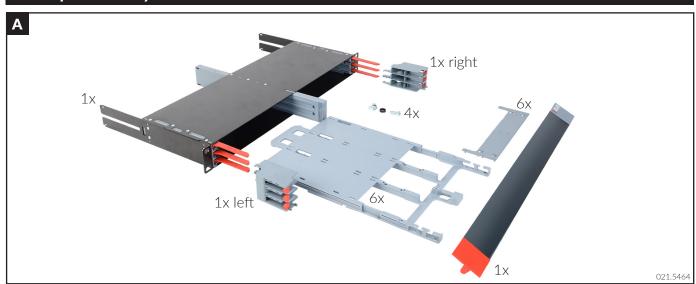

# Installationsanleitung Netscale 72 Gehäuse Installation guide Netscale 72 Housing Instructions de montage Netscale 72 Housing

021.5467

A - Scope of delivery