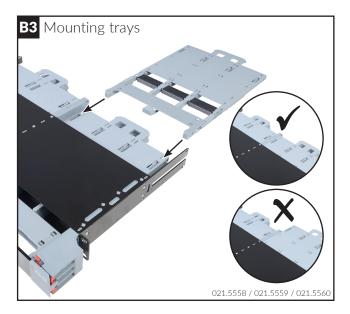

# Installationsanleitung Netscale 72 Gehäuse Installation guide Netscale 72 Housing Instructions de montage Netscale 72 Housing



021.5467



A - Scope of delivery



## B - Installation













### C - Accessories





#### Headquarters

#### **Switzerland**

Reichle & De-Massari AG Binzstrasse 32 CHE-8620 Wetzikon

Telephone HQ +41 (0)44 933 81 11 Telefax HQ +41 (0)44 930 49 41 E-Mail hq@rdm.com

www.rdm.com



#### Please note:

This guide shows the best practices for installation **ONLY**. R&M expressly disclaims all liability for any damage to material, equipment, and for any injury or death. Legal health and safety regulations should have priority over best practices as shown in this guide. R&M does not guarantee this guide to be free of errors. Products included may vary from products shown. Please exercise caution.

863525/A/07.2019