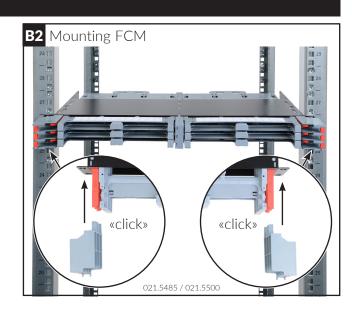

# Installationsanleitung Netscale 72 Gehäuse Installation guide Netscale 72 Housing Instructions de montage Netscale 72 Housing



021.5467



A - Scope of delivery



## B - Installation













### C - Accessories





#### Headquarters

#### **Switzerland**

Reichle & De-Massari AG Binzstrasse 32 CHE-8620 Wetzikon

Telephone HQ +41 (0)44 933 81 11 Telefax HQ +41 (0)44 930 49 41 E-Mail hq@rdm.com

www.rdm.com



#### Please note:

This guide shows the best practices for installation **ONLY**. R&M expressly disclaims all liability for any damage to material, equipment, and for any injury or death. Legal health and safety regulations should have priority over best practices as shown in this guide. R&M does not guarantee this guide to be free of errors. Products included may vary from products shown. Please exercise caution.

863525/A/07.2019