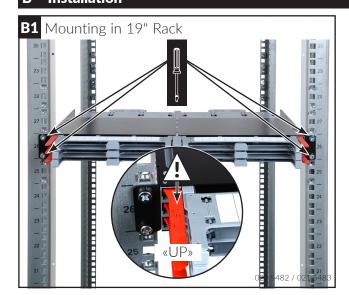

# Installationsanleitung Netscale 72 Gehäuse Installation guide Netscale 72 Housing Instructions de montage Netscale 72 Housing



021.5467



A - Scope of delivery



## B - Installation













### C - Accessories





#### Headquarters

#### **Switzerland**

Reichle & De-Massari AG Binzstrasse 32 CHE-8620 Wetzikon

Telephone HQ +41 (0)44 933 81 11 Telefax HQ +41 (0)44 930 49 41 E-Mail hq@rdm.com

www.rdm.com



#### Please note:

This guide shows the best practices for installation **ONLY**. R&M expressly disclaims all liability for any damage to material, equipment, and for any injury or death. Legal health and safety regulations should have priority over best practices as shown in this guide. R&M does not guarantee this guide to be free of errors. Products included may vary from products shown. Please exercise caution.

863525/A/07.2019