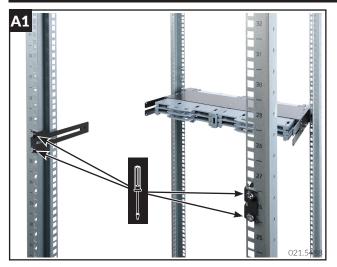

Installationsanleitung Netscale 72 ACS Rear Installation guide Netscale 72 ACS Rear Instructions de montage Netscale 72 ACS Rear



021.5465









Installationsanleitung Netscale 72 ACS Left and Right Installation guide Netscale 72 ACS Left and Right Instructions de montage Netscale 72 ACS Left and Right



## A – Installation







## Please note:

This guide shows the best practices for installation **ONLY**. R&M expressly disclaims all liability for any damage to material, equipment, and for any injury or death. Legal health and safety regulations should have priority over best practices as shown in this guide. R&M does not guarantee this guide to be free of errors. Products included may vary from products shown. Please exercise caution.

## Headquarters

 Switzerland

 Reichle & De-Massari AG

 Binzstrasse 32

 CHE-8620 Wetzikon

 Telephone HQ
 +41 (0)44 933 81 11

 Telefax HQ
 +41 (0)44 930 49 41

 E-Mail
 hq@rdm.com

## www.rdm.com



021.5466