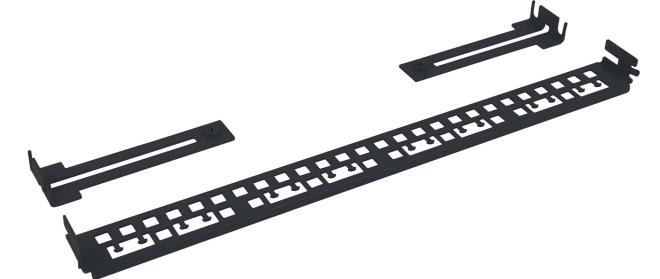

Installationsanleitung Netscale 72 ACS Rear Installation guide Netscale 72 ACS Rear Instructions de montage Netscale 72 ACS Rear

021.5465

Installationsanleitung Netscale 72 ACS Left and Right Installation guide Netscale 72 ACS Left and Right Instructions de montage Netscale 72 ACS Left and Right