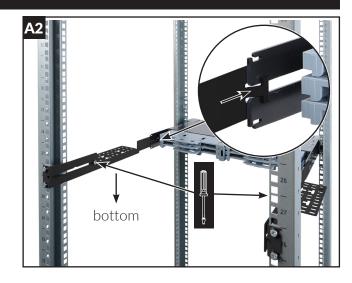

Installationsanleitung Netscale 72 ACS Rear Installation guide Netscale 72 ACS Rear Instructions de montage Netscale 72 ACS Rear



021.5465









Installationsanleitung Netscale 72 ACS Left and Right Installation guide Netscale 72 ACS Left and Right Instructions de montage Netscale 72 ACS Left and Right



## A – Installation







## Please note:

This guide shows the best practices for installation **ONLY**. R&M expressly disclaims all liability for any damage to material, equipment, and for any injury or death. Legal health and safety regulations should have priority over best practices as shown in this guide. R&M does not guarantee this guide to be free of errors. Products included may vary from products shown. Please exercise caution.

## Headquarters

 Switzerland

 Reichle & De-Massari AG

 Binzstrasse 32

 CHE-8620 Wetzikon

 Telephone HQ
 +41 (0)44 933 81 11

 Telefax HQ
 +41 (0)44 930 49 41

 E-Mail
 hq@rdm.com

## www.rdm.com



021.5466