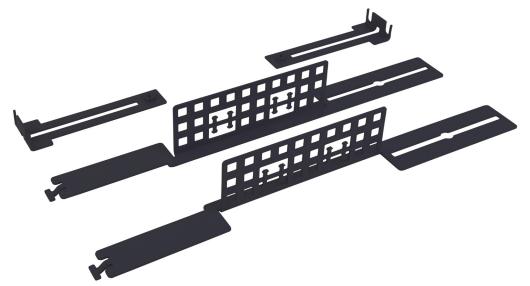

Installationsanleitung Netscale 72 ACS Rear Installation guide Netscale 72 ACS Rear Instructions de montage Netscale 72 ACS Rear



021.5465









Installationsanleitung Netscale 72 ACS Left and Right Installation guide Netscale 72 ACS Left and Right Instructions de montage Netscale 72 ACS Left and Right



## A – Installation







## Please note:

This guide shows the best practices for installation **ONLY**. R&M expressly disclaims all liability for any damage to material, equipment, and for any injury or death. Legal health and safety regulations should have priority over best practices as shown in this guide. R&M does not guarantee this guide to be free of errors. Products included may vary from products shown. Please exercise caution.

## Headquarters

 Switzerland

 Reichle & De-Massari AG

 Binzstrasse 32

 CHE-8620 Wetzikon

 Telephone HQ
 +41 (0)44 933 81 11

 Telefax HQ
 +41 (0)44 930 49 41

 E-Mail
 hq@rdm.com

## www.rdm.com



021.5466