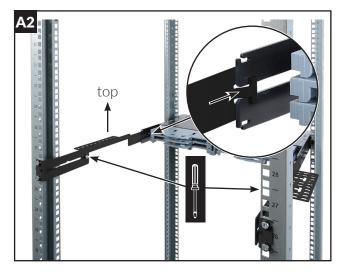

Installationsanleitung Netscale 72 ACS Rear Installation guide Netscale 72 ACS Rear Instructions de montage Netscale 72 ACS Rear



021.5465









Installationsanleitung Netscale 72 ACS Left and Right Installation guide Netscale 72 ACS Left and Right Instructions de montage Netscale 72 ACS Left and Right



## A – Installation







## Please note:

This guide shows the best practices for installation **ONLY**. R&M expressly disclaims all liability for any damage to material, equipment, and for any injury or death. Legal health and safety regulations should have priority over best practices as shown in this guide. R&M does not guarantee this guide to be free of errors. Products included may vary from products shown. Please exercise caution.

## Headquarters

 Switzerland

 Reichle & De-Massari AG

 Binzstrasse 32

 CHE-8620 Wetzikon

 Telephone HQ
 +41 (0)44 933 81 11

 Telefax HQ
 +41 (0)44 930 49 41

 E-Mail
 hq@rdm.com

## www.rdm.com



021.5466