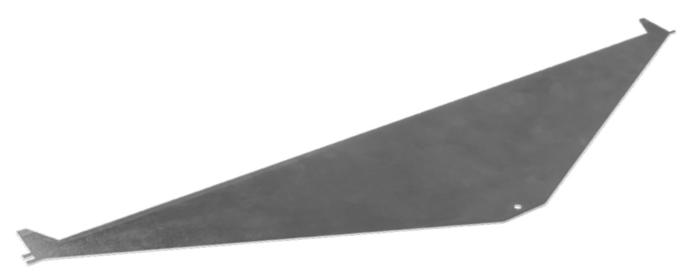

# Installationsanleitung Deckel zu Rangierfeld 19" HD ELISO gewinkelt 48 1U



Installation guide Cover to Patch Panel 19" HD ELISO angled 48 1U

Instructions de montage couvercle pour tableau de distribution 19" HD ELISO coudeé 48 1U



030.6781









# Headquarters

#### **Switzerland**

Reichle & De-Massari AG Binzstrasse 32 CHE-8620 Wetzikon

Telephone HQ +41 (0)44 933 81 11 +41 (0)44 930 49 41 Telefax HQ E-Mail hq@rdm.com

### www.rdm.com



## Please note:

Please note:

This guide shows the best practices for installation ONLY.

R&M expressly disclaims all liability for any damage to material, equipment, and for any injury or death. Legal health and safety regulations should have priority over best practices as shown in this guide. R&M does not guarantee this guide to be free of errors. Products included may vary from products shown Please exercise caution. shown. Please exercise caution.