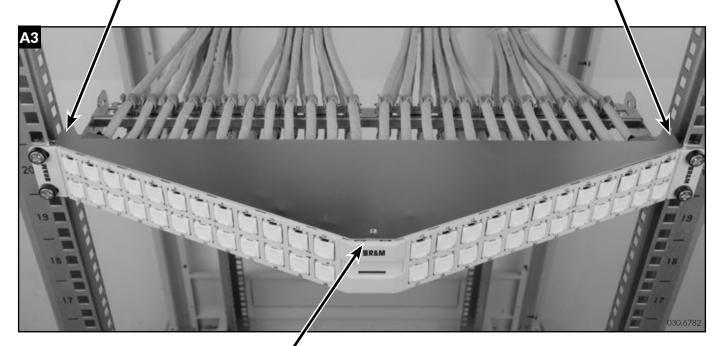

# Installationsanleitung Deckel zu Rangierfeld 19" HD ELISO gewinkelt 48 1U

Installation guide Cover to Patch Panel 19" HD ELISO angled 48 1U

Instructions de montage couvercle pour tableau de distribution 19" HD ELISO coudeé 48 1U