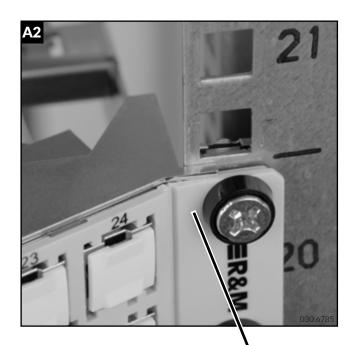

# Installationsanleitung Deckel zu Rangierfeld 19" HD ELISO gewinkelt 48 1U



Installation guide Cover to Patch Panel 19" HD ELISO angled 48 1U

Instructions de montage couvercle pour tableau de distribution 19" HD ELISO coudeé 48 1U



030.6781









# Headquarters

#### **Switzerland**

Reichle & De-Massari AG Binzstrasse 32 CHE-8620 Wetzikon

Telephone HQ +41 (0)44 933 81 11 +41 (0)44 930 49 41 Telefax HQ E-Mail hq@rdm.com

### www.rdm.com



## Please note:

Please note:

This guide shows the best practices for installation ONLY.

R&M expressly disclaims all liability for any damage to material, equipment, and for any injury or death. Legal health and safety regulations should have priority over best practices as shown in this guide. R&M does not guarantee this guide to be free of errors. Products included may vary from products shown Please exercise caution. shown. Please exercise caution.