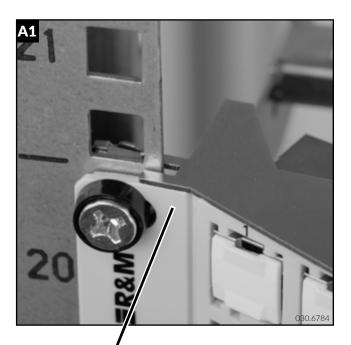

# Installationsanleitung Deckel zu Rangierfeld 19" HD ELISO gewinkelt 48 1U



Installation guide Cover to Patch Panel 19" HD ELISO angled 48 1U

Instructions de montage couvercle pour tableau de distribution 19" HD ELISO coudeé 48 1U



030.6781









# Headquarters

#### **Switzerland**

Reichle & De-Massari AG Binzstrasse 32 CHE-8620 Wetzikon

Telephone HQ +41 (0)44 933 81 11 +41 (0)44 930 49 41 Telefax HQ E-Mail hq@rdm.com

### www.rdm.com



## Please note:

Please note:

This guide shows the best practices for installation ONLY.

R&M expressly disclaims all liability for any damage to material, equipment, and for any injury or death. Legal health and safety regulations should have priority over best practices as shown in this guide. R&M does not guarantee this guide to be free of errors. Products included may vary from products shown Please exercise caution. shown. Please exercise caution.