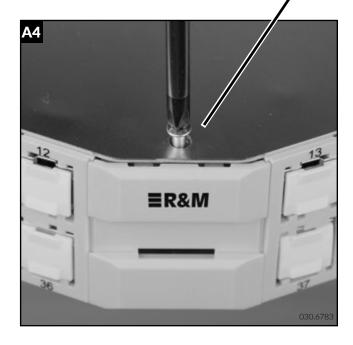

# Installationsanleitung Deckel zu Rangierfeld 19" HD ELISO gewinkelt 48 1U

Installation guide Cover to Patch Panel 19" HD ELISO angled 48 1U

Instructions de montage couvercle pour tableau de distribution 19" HD ELISO coudeé 48 1U